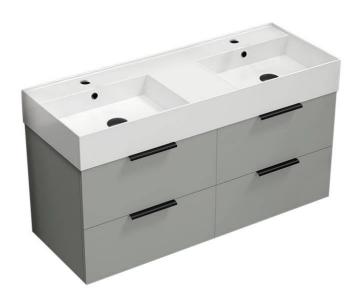

## **NAMEEK'S**

#### **Features**

- Modern design.
- · Ceramic sink with overflow.
- Sink features counter space.
- Water resistant exterior vanity panels.
- 4 Soft-closing drawer.
- Black cabinet handles.

#### **Material**

- White ceramic integrated sink.
- Engineered wood vanity base.

## **Vanity Cabinet Color/Finish Details**

Color Description

Grey Mist