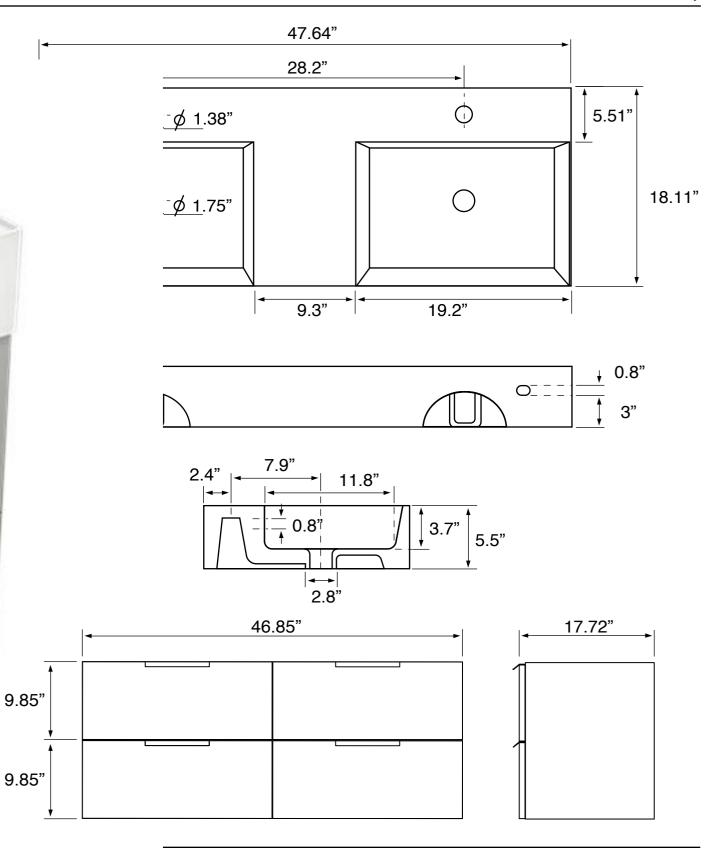

### **Technical Information**

Bowl type: Double
Installation: Wall mounted
Bowl dimensions: Depth: 3.7"
Width: 13"

Length: 19.2"

Drain hole: 1.75"
Faucet hole: 1.38"
Hole configurations: 0, 2, 6
Weight: 150 lbs