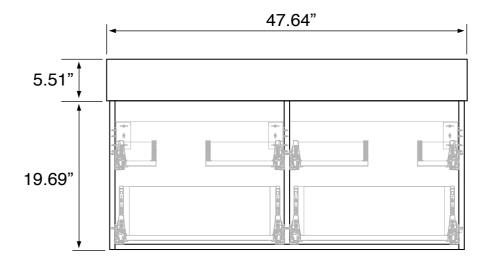

### **Technical Information**

Bowl type: Double
Installation: Wall mounted
Bowl dimensions: Depth: 3.7"
Width: 13"

Length: 19.2"

Drain hole: 1.75"
Faucet hole: 1.38"
Hole configurations: 0, 2, 6
Weight: 150 lbs